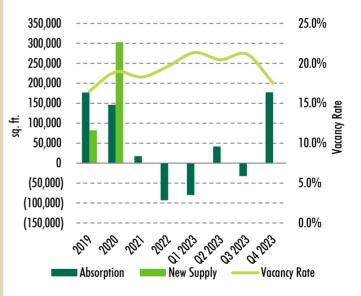

a given period of time.

Net Rental Rate The asking rental rate not including taxes and operating costs.

Vacancy Rate The percentage of total office space in a given area that is currently vacant and available for occupancy.

#### Q4 2023 CBRE Research

© CBRE Limited

Information contained herein, including projections, has been obtained from sources believed to be reliable. While we do not doubt its accuracy, we have not verified it and make no guarantee, warranty or representation about it. It is your responsibility to confirm independently its accuracy and completeness. This information is presented exclusively for use by CBRE clients and professionals and all rights to the material are reserved and cannot be reproduced without prior written permission of CBRE.

#### Supply & Demand