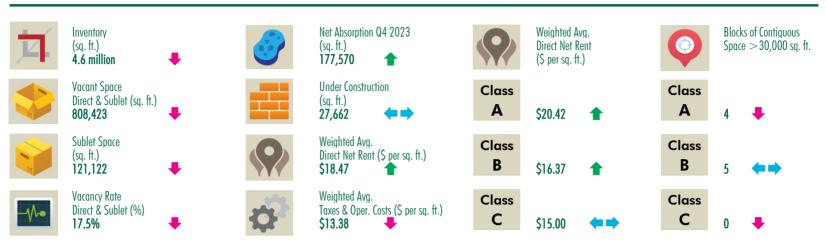

### **Market Highlights**

- The Class A vacancy rate experienced a significant drop of by 670 bps quarter-over-quarter, decreasing from 25.9% to 19.2%.
- Despite the overall net rental rate increasing by \$0.07 per sq. ft. quarterover-quarter, Oakville's net asking rate fell by \$0.87 per sq. ft. or 4.5% year-over-year.
- In conjunction with the Class A vacancy rate, the Class A sublet vacancy fell from 36.7% to 20.0% quarter-over-quarter. This large drop is mainly due to lovate renewing at 381 North Service Road and relinquishing their sublease offering of over 100,000 sq. ft.